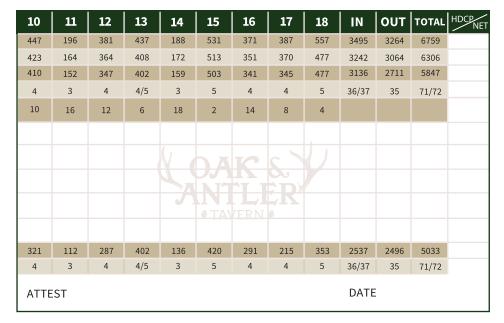

| HOLE                               | 1   | 2   | 3   | 4    | 5   | 6   | 7   | 8   | 9   | ουτ  |
|------------------------------------|-----|-----|-----|------|-----|-----|-----|-----|-----|------|
| BLACK 72.9/133                     | 461 | 417 | 171 | 485  | 164 | 556 | 215 | 436 | 359 | 3264 |
| BLUE 70.6/ 129                     | 433 | 384 | 158 | 475  | 145 | 530 | 203 | 397 | 339 | 3064 |
| WHITE 68.5/124 (M)<br>74.0/132 (W) | 341 | 307 | 145 | 465  | 136 | 471 | 174 | 383 | 289 | 2711 |
| PAR MEN/WOMEN                      | 4   | 4   | 3   | 5    | 3   | 5   | 3   | 4   | 4   | 35   |
| HANDICAP                           | 5   | 7   | 11  | 3    | 17  | 1   | 15  | 9   | 13  |      |
|                                    |     |     |     | till |     |     |     |     |     |      |
| +/-                                |     |     |     |      |     |     |     |     |     |      |
|                                    |     |     |     |      |     |     |     |     |     |      |
|                                    |     |     |     |      |     |     |     |     |     |      |
| GOLD 64.7/115 (M)<br>69.2/126 (W)  | 341 | 307 | 101 | 465  | 114 | 440 | 123 | 316 | 289 | 2496 |
| PAR MEN/WOMEN                      | 4   | 4   | 3   | 5    | 3   | 5   | 3   | 4   | 4   | 35   |
| SCORER                             |     |     |     |      |     |     |     |     |     |      |